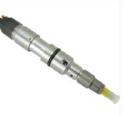

BOSCH 0 445 120 162 COMMON RAIL INJECTOR

## SKU: 0 445 120 162 Description

This is a genuine Bosch (0 445 120 162) remanufactured unit.

The unit has been remanufactured to the highest standards using genuine manufacturer parts by fully accredited personnel and equipment. The units will be supplied in O.E reman packaging.

Remanufactured units have a refundable Surcharge this will be added at checkout.

Each remanufactured unit comes with a full oneyear guarantee and will be supplied with the required ECU codes if applicable. Please check the part number is correct before