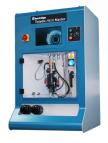

### **HEUI Test Stand**

The Hartridge **Toledo** is a compact bench mounted solution for the test of the units listed.

For more information click **HERE** 

FORD POWERSTROKE 4.5L V6, 6.0L V8, 7.3L V8

NAVISTAR DT444E, DT446E, DT530E, DT570,

HT570, VT275, VT365

ISUZU

**CATERPILLAR** 3408, 3412, 3116E, 3126A, 3126B,

C7,C9