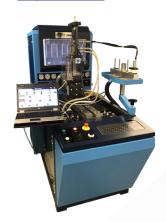

#### **EUI Test Stand**

The Hartridge HK1400 Expert is a All-Makes EUI/EUP Cam-Box solution that is capable for the test of CAT EUI.

Pictured here with the Merlin EM Test Stand it is suitable to mount various benches and test the technologies listed.

For more information click **HERE** 

VOLVO E3, E1, A SERIES

LAND ROVER TD5 JOHN DEERE El. A SERIES **VOLVO BOSCH** A SERIES

**CAT EUI** C10, C12, C15, C18, C27, C32, 3500

11, 12, 16 **SCANIA** 

**IVECO** CURSOR 8, 10, 13, E1 **DETROIT DIESEL** SERIES 60 N2, N3 PD, PDB, PPD (PIEZO) VW

**CUMMINS** CELECT **NISSAN** BOSCH, GE13 **DELPHI DAF EUP** 

**BOSCH** MACK, MB ACTROS, MB ATEGOM VOLVO