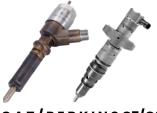

## PLANT / OFF HIGHWAY FOCUS Quality Spare Parts For Your Machinery

STANADYNE

**FLANGE MOUNTED** 

**BRYCE SINGLE CYL** 

PERKINS INJECTORS C4 ENGINE

CAT/PERKINSC7/C9 INJECTORS 1100 SERIES /C4/C6/JCB

JOHN DEERE INJECTORS 4045T/6068T ENGINE

KOMATSU INJECTORS 6081T ENGINE

**DELPHIINJECTORS JCB 444** 

JOHN DEERE/PERKINS PUMP 4045T/6068T ENGINE

CAT/PERKINS C4/C6 ACERT

We carry over 4000 different filter references in stock

We can ensure the right part for the right job at the right price. Protect and Improve the performance of your engine with our extensive range of Air, Oil & Fuel Filters