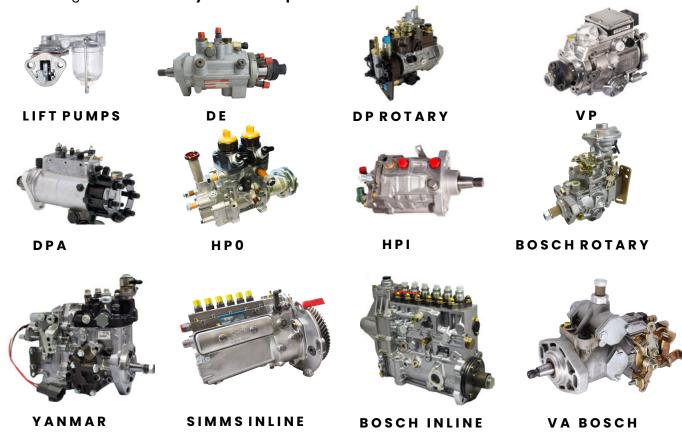

## PLANT / OFF HIGHWAY FOCUS Quality Spare Parts For Your Machinery

Merlin Diesel Systems Ltd holds the largest and most comprehensive stock of Plant and Off Highway fuel pumps and injectors in Europe, covering a choice of New, Exchange, Build to order or the option to Repair. With over 70 years of experience in the testing and repair of off highway diesel fuel injection equipment we are always here to help with any enquiries you may have.

**QUALITY KNOWLEDGE**  RANGE

RELIABILITY

Our qualified technicians pride themselves on product knowledge, acquiring parts and having the equipment and systems in place to minimise customer vehicle down time. From the early basic mechanical units, Bryce/Lister Petter type pumps right up to the latest advanced common rail technologies - we are always here to help