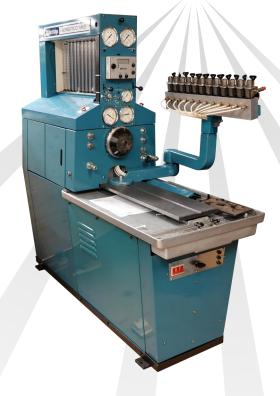

## HARTRIDGE HA1100 MK2 TEST BENCH

## FOR SALE

Merlin Diesel are pleased to offer this Pre-owned Hartridge HA1100 MK2 Test Stand.

The bench has been fully refurbished with both the pipe work and belts replaced.

The bench has been upgraded and a integrated digital tacho and shot counter has been installed.

The calibration of the bench has been undertaken by a Hartridge approved technician and is in perfect working order.

The bench comes with all the relevant fixtures and fittings and is ready for work.

This bench is to test older inline and rotary applications.

## **BENCH DETAILS**

**Fully Refurbished** 

**Fully Serviced** 

12 Cylinder

7.5kW - 10hp

Digital Tacho

Digital Shot Count

New Pipe Work & Belts