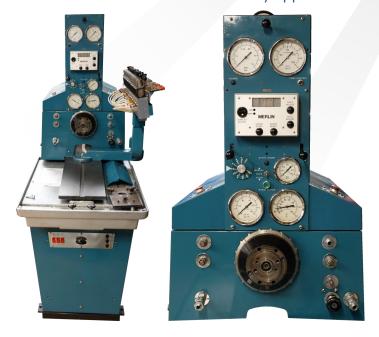

## HARTRIDGE HA1100 MK2 TEST BENCH

## FOR SALE

Merlin Diesel are pleased to offer this Pre-owned Hartridge HA1100 MK2 Test Stand.

The bench has been fully refurbished with both the pipe work and belts replaced.

The bench has been upgraded and a integrated digital tacho and shot counter has been installed.

The calibration of the bench has been undertaken by a Hartridge approved technician and is in perfect working order.

The bench comes with all the relevant fixtures and fittings and is ready for work.

This bench is to test older inline and rotary applications.

## **BENCH DETAILS**

**Fully Refurbished** 

**Fully Serviced** 

12 Cylinder

7.5kW - 10hp

Digital Tacho

Digital Shot Count

New Pipe Work & Belts