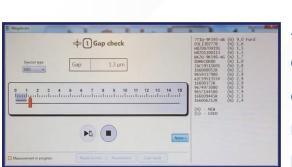

The software provided gives you a live feed of the Solenoid/Actuator gap as you work, giving you micron accuracy with every adjustment you make.

+44 (0) 1772 694185 **TEST EQUIPMENT - Tel:** 

testequipment@merlindiesel.com **EMAIL:** 