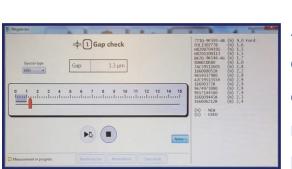

The software provided gives you a live feed of the Solenoid/Actuator gap as you work, giving you micron accuracy with every adjustment you make.

+44 (0) 1772 694185 **TEST EQUIPMENT - Tel:** 

testequipment@merlindiesel.com **EMAIL:** 