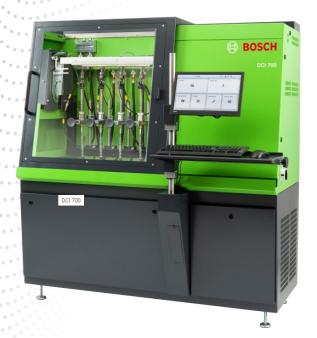

## BOSCH DCI700

The DCI 700 offers you and your workshop extremely efficient testing with its short mounting and testing times, which enables four common rail injectors to be tested in less than 15 minutes. This includes those with Needle Closing Control (NCC) and Valve Closing Control (VCC).

- High-pressure pump CP4.2
- CRI accessory kit for solenoid and piezo CRIs
- 15.6" LCD Touchscreen
- Swivelling tray for keyboard and mouse