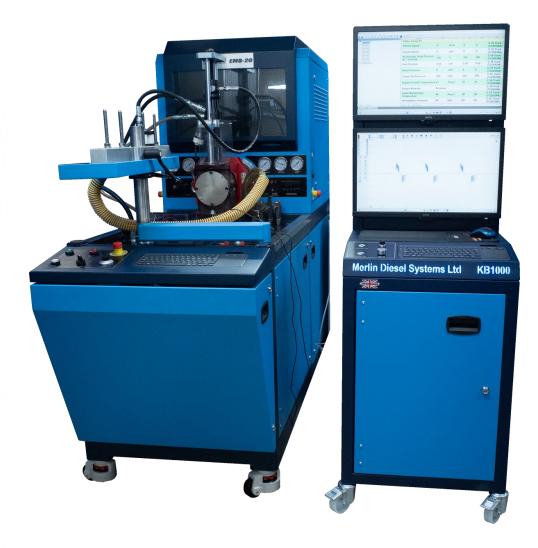

### **MDS 7000**

FEATURING **KB1000-L** CAT EUI CODING SOLUTIONS Multifunctional Test Stand for All Applications

#### Features:

- **Ergonomic Interface**
- Accurate
- Easy Access for Maintenance
- Large Work Area with Opening Side Door
- S1000 Coding Software Included Denso Delphi, Siemens, John Deere, CAT/Perkins
- KB1000-L CAT EUI Coding inbuilt (optional)
- All-makes Test plans 48 hour response
- Digital 24" LCD Touch Screen
- Common Rail Tests up to 2400 bar
- **EUI Compatible**

#### **Complete Test Solution Covering:**

Common Rail

EUP

CAT/Perkins

**Bosch CPN5** 

Cummins QSK

Common Rail Bosch EUI

Delphi EUI

## **KB 1000 CAT EUI CODING**

Our new to range **KB1000** and **KB1000-L** are two Caterpillar electronic unit injector (EUI) coding solutions, designed for workshops operating the MDS7000 and workshops currently running all-makes benches. This unique solution creates correction offsets (trim codes) for the CAT 3500 and C Series EUI.

The KB1000 is a stand-alone interface and comes complete with the cam-box. This software allows the operator to dynamically set the injectors fuelling by inputting a trim code from a database.

The KB1000-L software, inbuilt on the MDS7000, generates trim codes from the fuelling of the injector on test.