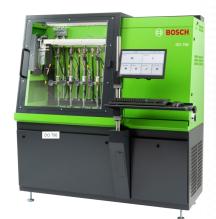

## BOSCH DCI700

The DCI 700 offers you and your workshop extremely efficient testing with its short mounting and testing times, which enables four common rail injectors to be tested in less than 15 minutes. This includes those with Needle Closing Control (NCC) and Valve Closing Control (VCC).

- High-pressure pump CP4.2
- CRI accessory kit for solenoid and piezo CRIs
- 15.6" LCD Touchscreen
- Swivelling tray for keyboard and mouse