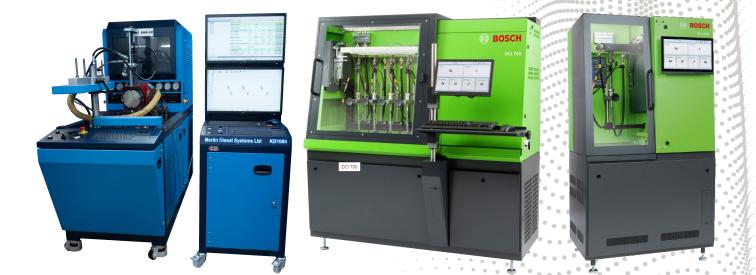

### **MDS 7000**

FEATURING **KB1000-L** CAT EUI CODING SOLUTIONS Multifunctional Test Stand for All Applications

#### Features:

- **Ergonomic Interface**
- Accurate
- Easy Access for Maintenance
- Large Work Area with Opening Side Door
- S1000 Coding Software Included Denso Delphi, Siemens, John Deere, CAT/Perkins
- KB1000-L CAT EUI Coding inbuilt (optional)
- All-makes Test plans 48 hour response
- Digital 24" LCD Touch Screen
- Common Rail Tests up to 2400 bar
- **EUI Compatible**

#### **Complete Test Solution Covering:**

Common Rail

EUP

CAT/Perkins

**Bosch CPN5** 

Cummins QSK

Common Rail Bosch EUI

Delphi EUI

## BOSCH DCI700

The DCI 700 offers you and your workshop extremely efficient testing with its short mounting and testing times, which enables four common rail injectors to be tested in less than 15 minutes. This includes those with Needle Closing Control (NCC) and Valve Closing Control (VCC).

# BOSCH DCI200

The DCI 200 single common rail injector test bench has advantages for the workshop. Workshops benefit equally from the short setup and testing times as well as from the user-friendly operation during daily work.