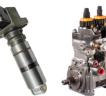

## **KB 1000 CAT EUI CODING**

Our new to range **KB1000** and **KB1000-L** are two Caterpillar electronic unit injector (EUI) coding solutions, designed for workshops operating the MDS7000 and workshops currently running all-makes benches. This unique solution creates correction offsets (trim codes) for the CAT 3500 and C Series EUI.

The KB1000 is a stand-alone interface and comes complete with the cam-box. This software allows the operator to dynamically set the injectors fuelling by inputting a trim code from a database.

The KB1000-L software, inbuilt on the MDS7000, generates trim codes from the fuelling of the injector on test.