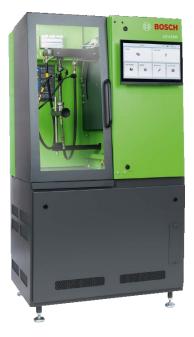

# BOSCH DCI200

The DCI 200 single common rail injector test bench has advantages for the workshop. Workshops benefit equally from the short setup and testing times as well as from the user-friendly operation during daily work.

- CRI accessory kit for solenoid and piezo common rail injectors
- High-pressure pump CP4.2
- 15,6" LCD Touchscreen
- CRIN 1 / CRIN 2 / CRIN 3 / CRIN 4.2