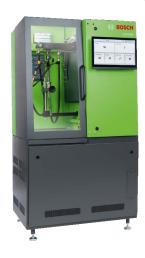

# BOSCH DCI200

The DCI 200 single common rail injector test bench has advantages for the workshop. Workshops benefit equally from the short setup and testing times as well as from the user-friendly operation during daily work.

- CRI accessory kit for solenoid and piezo common rail injectors
- High-pressure pump CP4.2
- 15,6" LCD Touchscreen
- CRIN 1 / CRIN 2 / CRIN 3 / CRIN 4.2